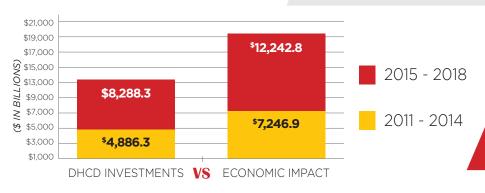

# IMPACT BY THE NUMBERS

**12,814**FULL-TIME EQUIVALENT

\$49.7
MILLION
STATE & LOCAL TAXES
GENERATED

\$945 PER HOUSEHOLD

AVERAGE INVESTMENT 2015 - 2018

ESTIMATED JOBS CREATED 2015 - 2018

54,071